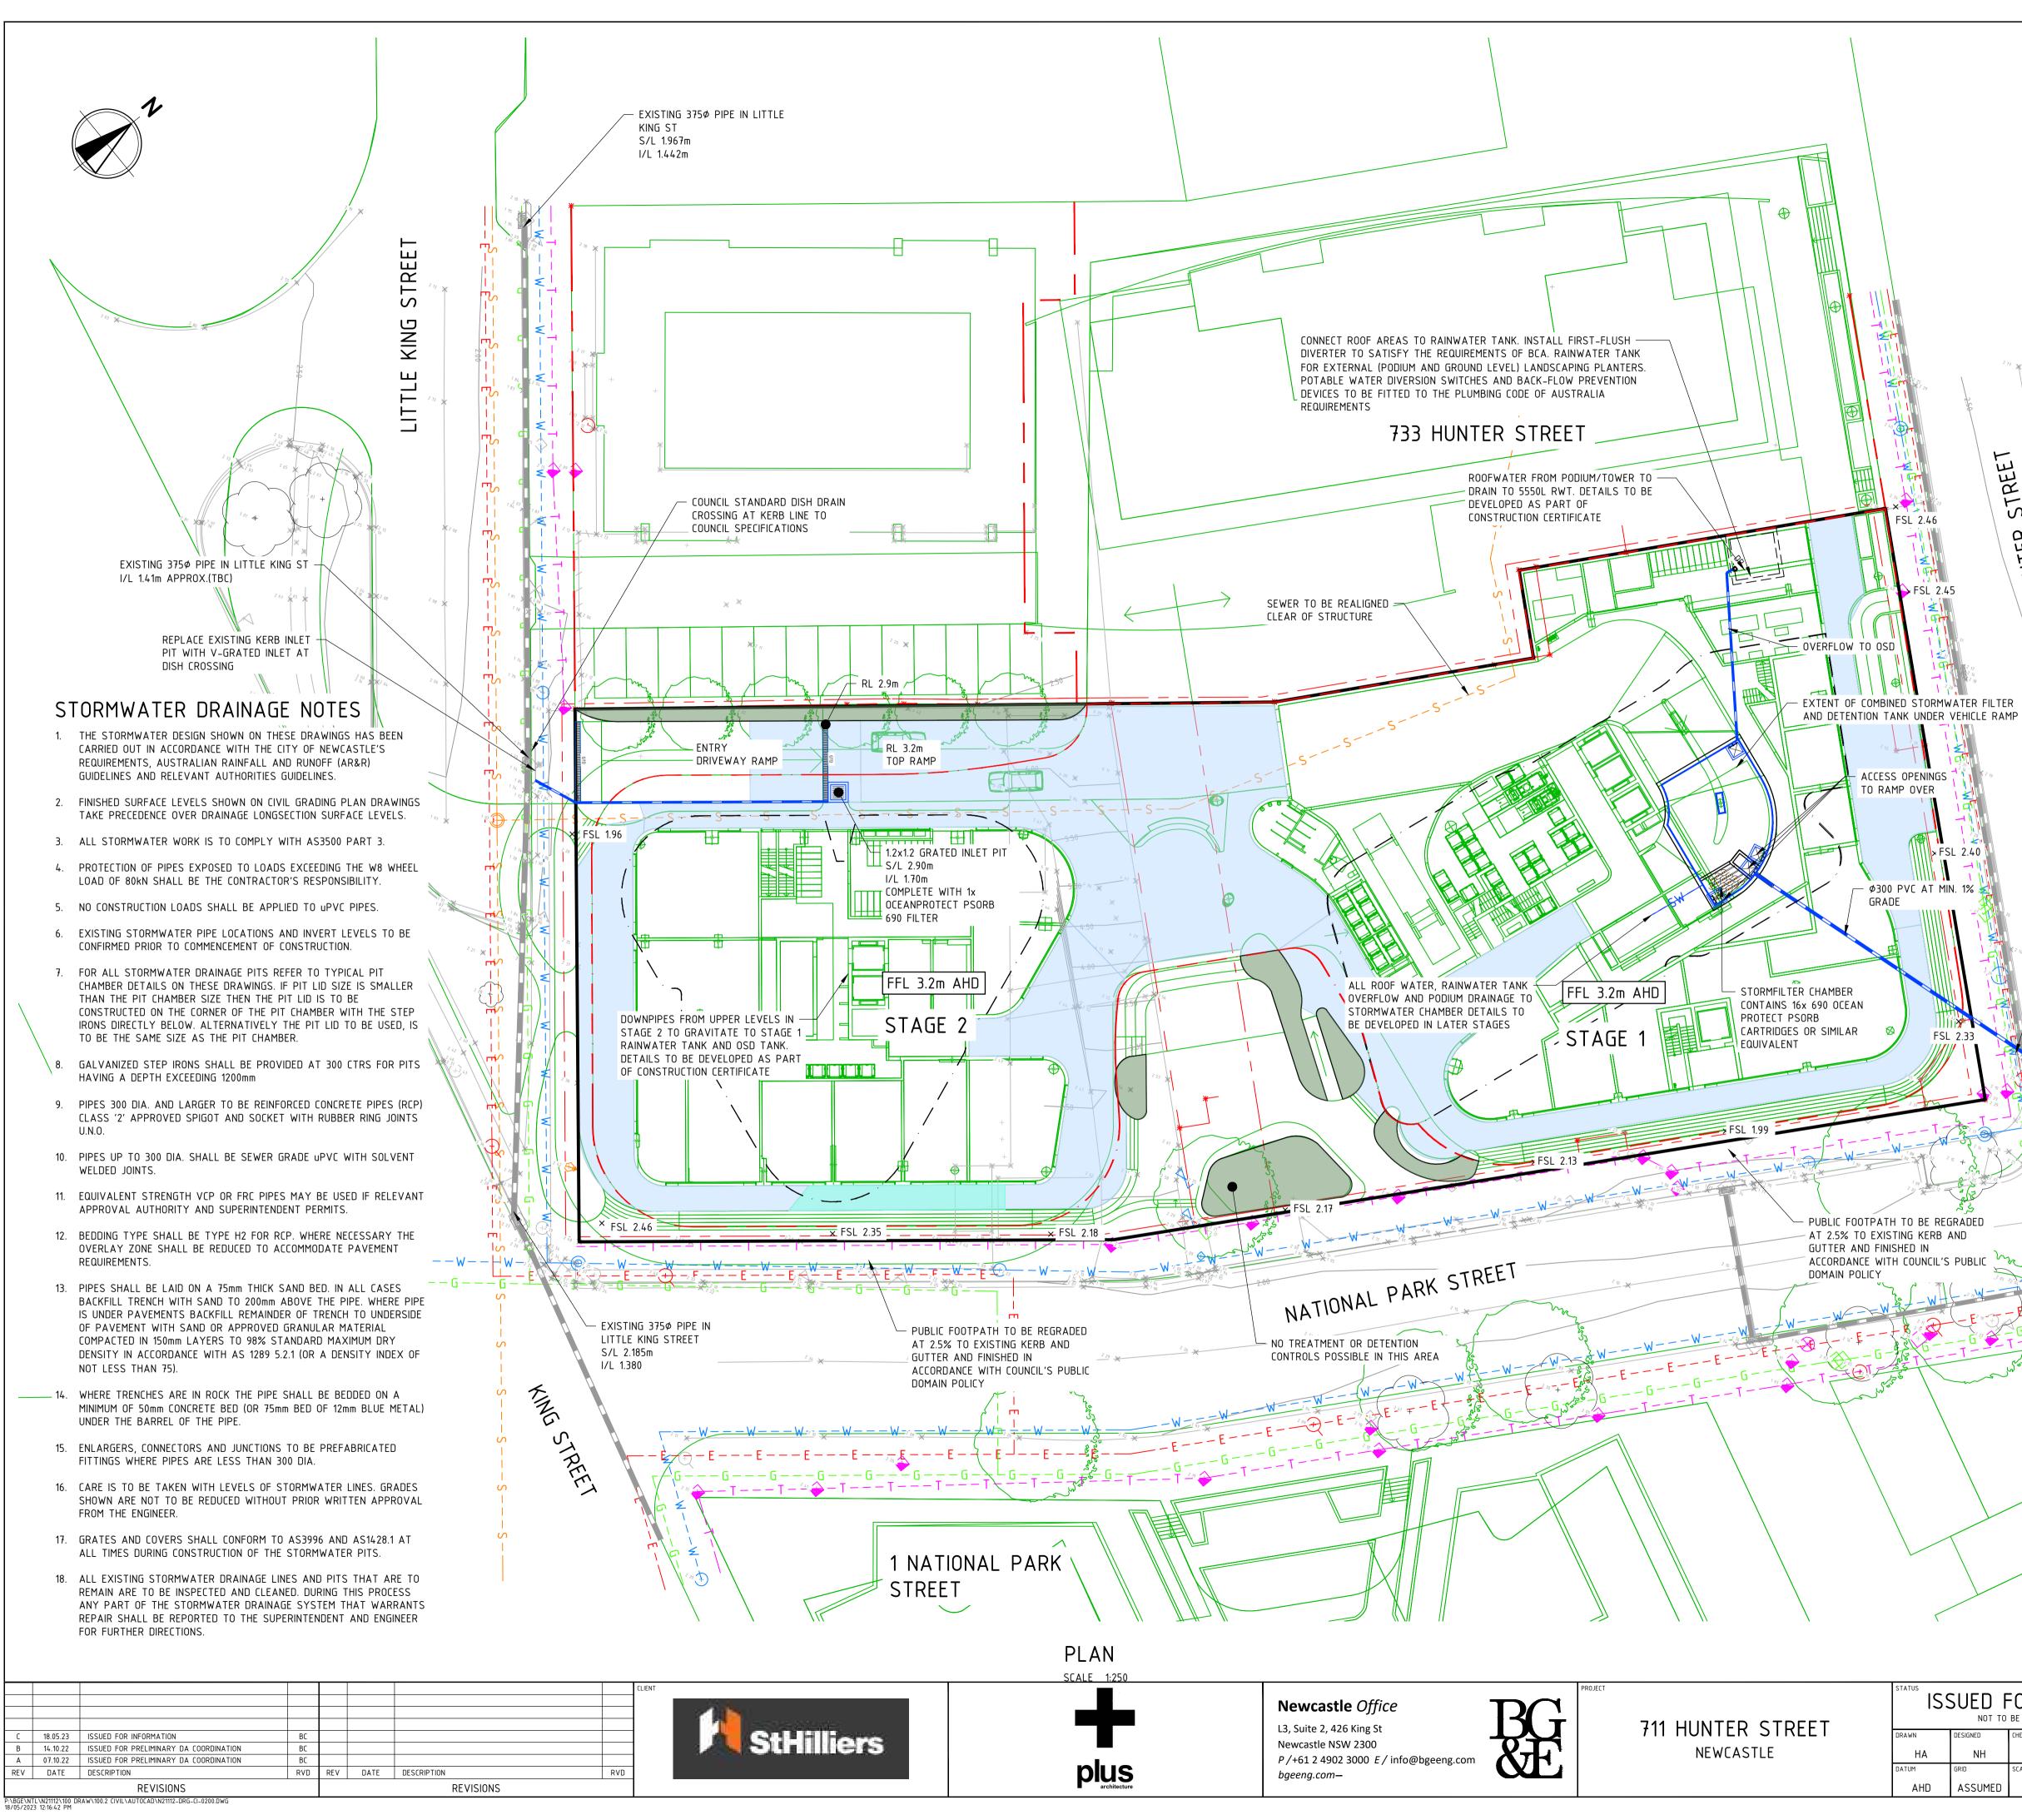

# LEGEND

ш

RE

LS

E

HUNTI

CONNECT TO EXISTING

PROVIDED AT CC STAGE

KERB INLET PIT

DETAILS TO BE

FSL 2.33

ARCHITECTURAL FLOOR PLAN PROPOSED STORMWATER (SIZE AND TYPE) EXISTING STORMWATER (SIZE AND TYPE) PROPOSED GRATED INLET/JUNCTION PIT PROPOSED KERB INLET PIT

PROPOSED GRATED TRENCH DRAIN

PROPOSED WATER QUALITY CHAMBER

INDICATIVE DOWNPIPE LOCATION

PROPOSED GRATED INLET/JUNCTION PIT EXISTING KERB INLET PIT

EXISTING TREE

PERVIOUS CATCHMENT AREAS (SUPERIMPOSED FROM ALL LEVELS) FLOOD STORAGE AREAS (APPROX. 800 kL) EXTENT OF THE ROOF OVER GROUND LEVEL ----- EXTENT OF TOWER

#### EXISTING SERVICES

| — – E – – – E – — | EXISTING | ELECTRICITY |
|-------------------|----------|-------------|
|                   | EXISTING | GAS         |
| w                 | EXISTING | WATER       |
|                   | EXISTING | TELSTRA     |
| S                 | EXISTING | SEWER       |
|                   |          |             |

### STORMWATER NOTES

SITE AREA =  $4724 \text{ m}^2$ IMPERVIOUS AREA =  $3963 \text{ m}^2$  (84%) OSD MIN. REQUIRED =  $(20 \text{ mm x } 4719 \text{ m}^2) = 95 \text{ kL}$ OSD PROVIDED = 131 kL

PERVIOUS AREA BUILD-UP: GROUND = 163 m<sup>2</sup> PODIUM / ROOF =  $592 \text{ m}^2$ TOTAL PERVIOUS SURFACE = 755 (16%)

ROOF AREA TO RWT =  $1574 \text{ m}^2$ RWT SIZE = 5550L (BASIX COMMITMENT) RWT CONNECTED TO EXTERNAL IRRIGATION

### NOTES

1. SITE LEVELS TO BE CONFIRMED ON SITE PRIOR TO CONSTRUCTION

2. DOWNPIPE CONNECTIONS TO BE LAID BELOW GROUND WITH MINIMUM 250mm COVER TO AS3500.3 AND MINIMUM 1% SLOPE

3. FINAL DOWNPIPE POSITIONS TO BE COORDINATED WITH ARCHITECT AND HYDRAULIC CONSULTANT THROUGH DETAIL DESIGN DEVELOPMENT

4. PUBLIC AUTHORITY SERVICES DRAWN ARE DIGITISED FROM DIAL BEFORE YOU DIG ONLY AND SHOULD NOT BE RELIED UPON FOR DETAIL DESIGN

| 2 | 5  | 5   | 0   | 7   | 5  | 1  | 0   | 12  | .5 | 15 | m |
|---|----|-----|-----|-----|----|----|-----|-----|----|----|---|
|   |    |     |     |     |    |    |     |     |    |    |   |
|   | SC | ALE | 1:2 | 250 | A1 | ГΑ | 1 S | IZE |    |    |   |