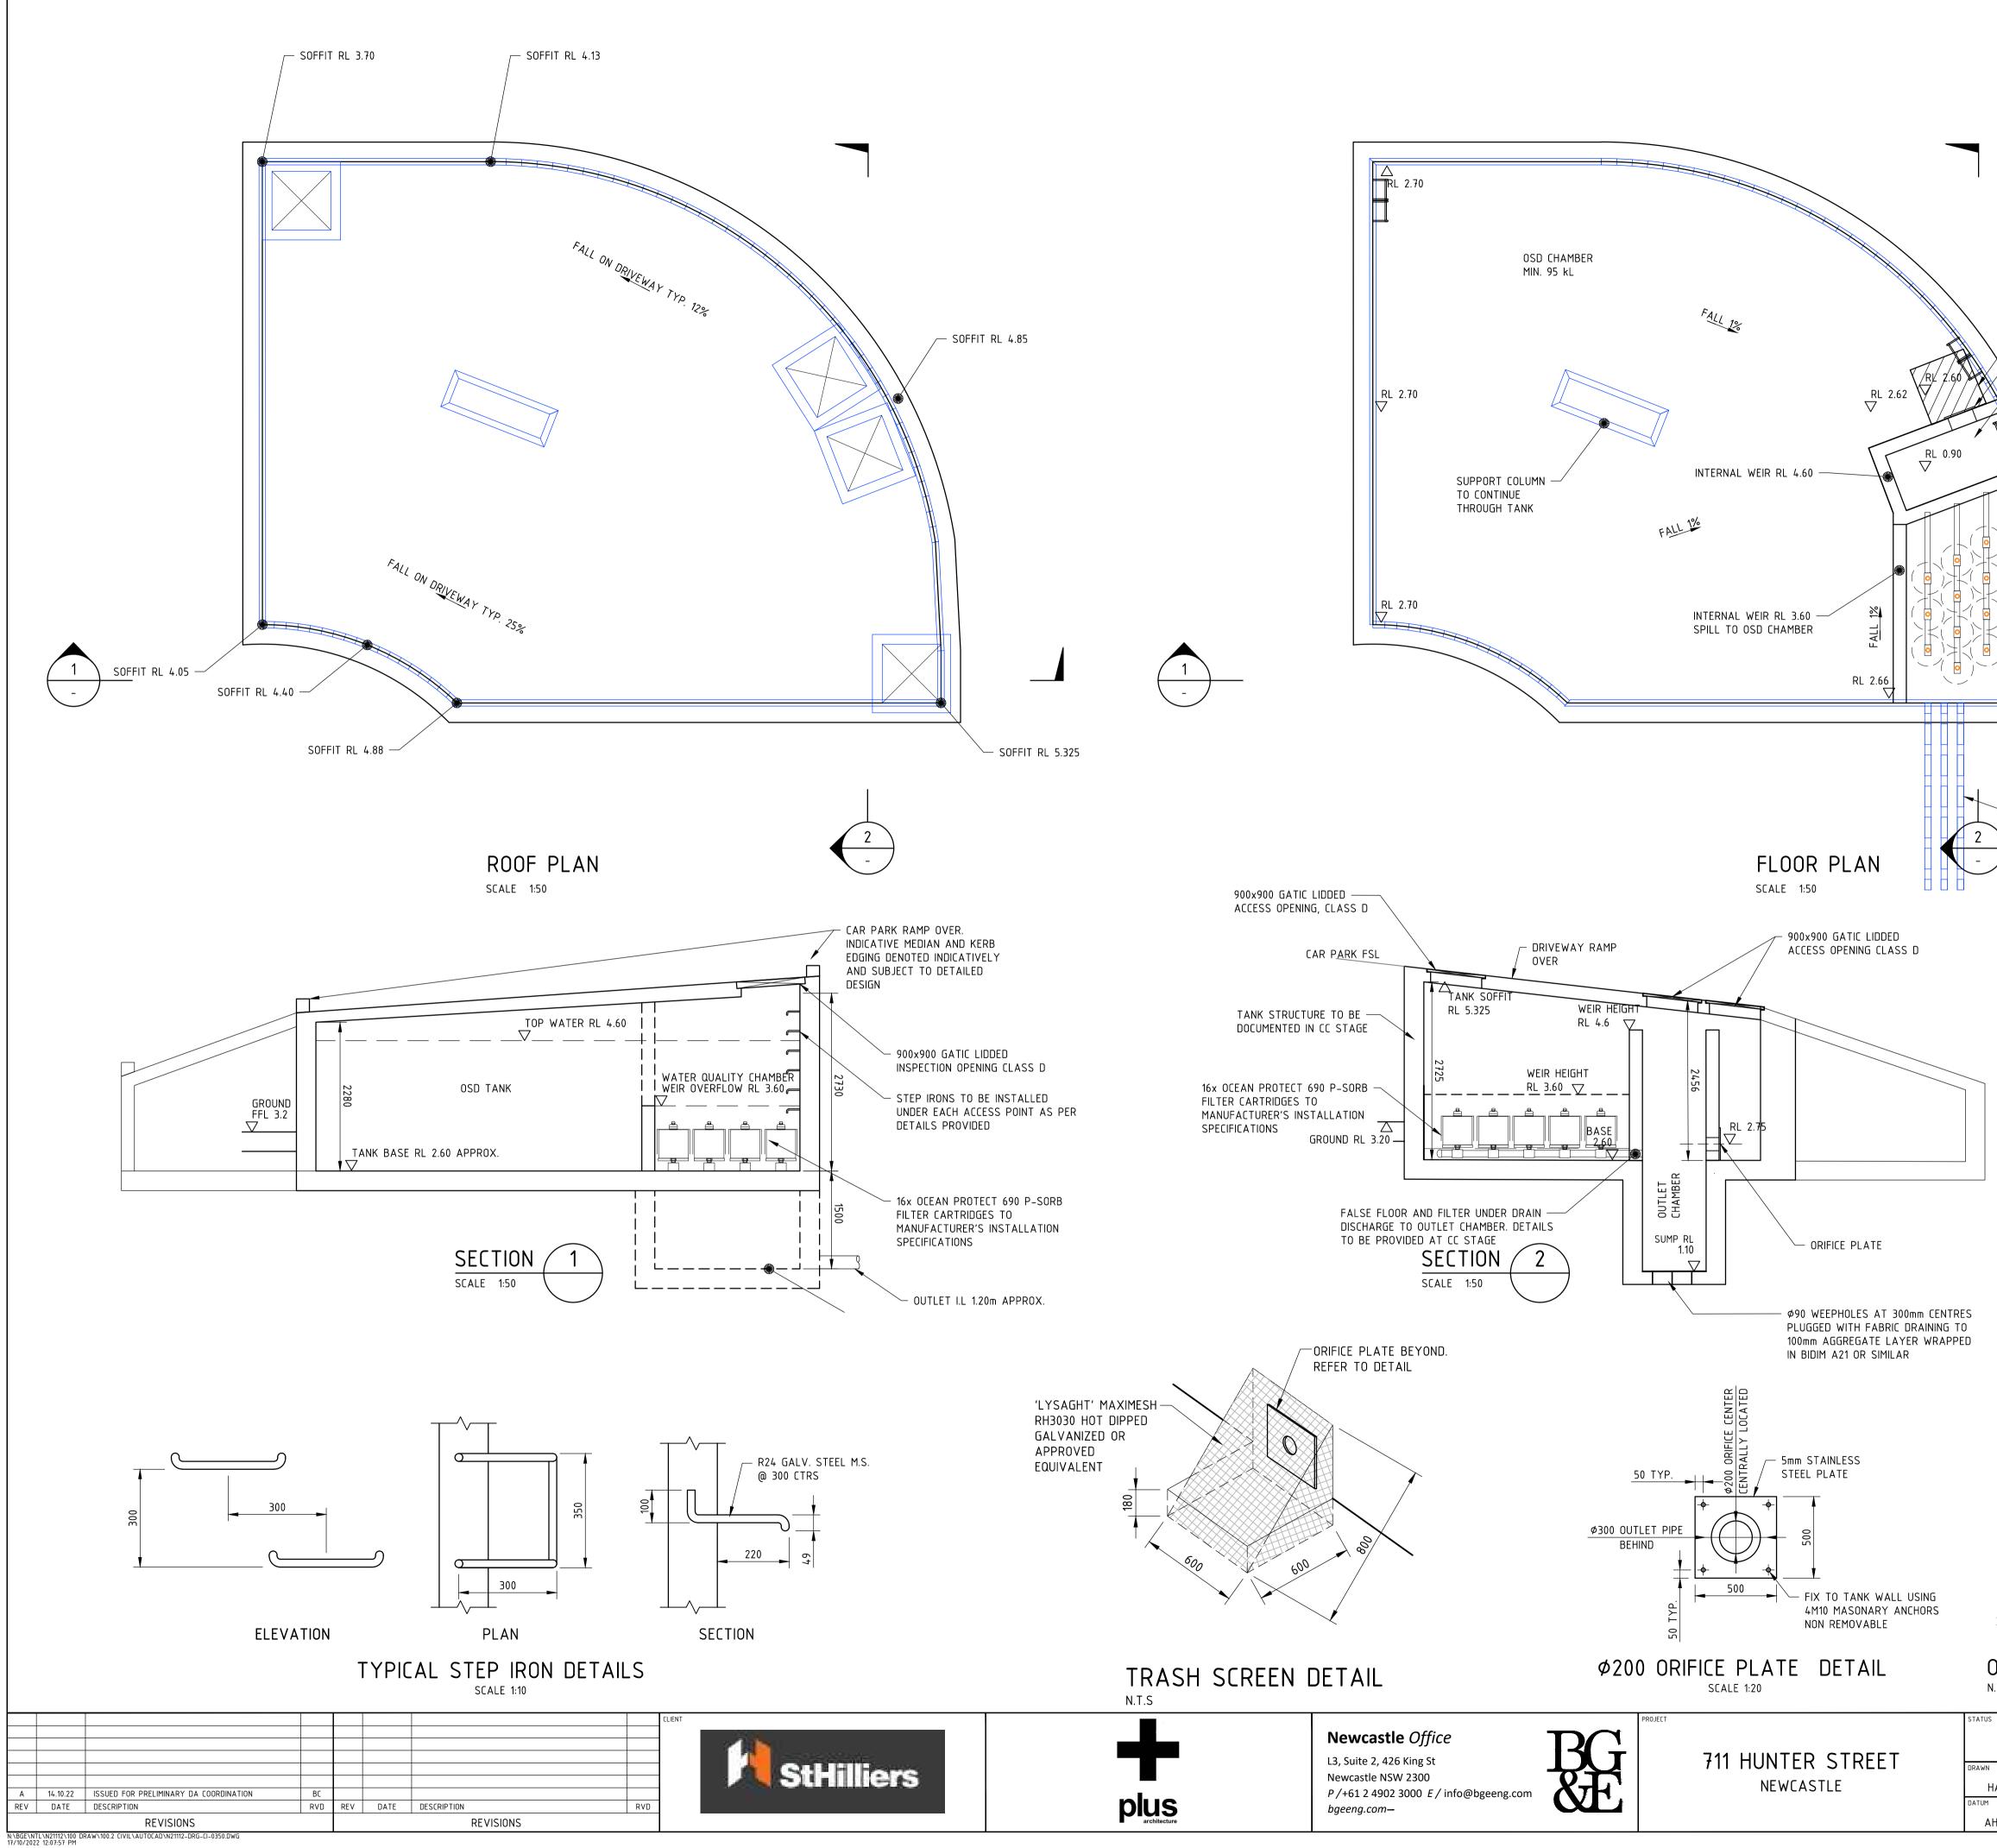

| <b>JSU</b><br>N.T.S. | IANK            | UUTL   | ET PI                 | PE DETA    |                           | 5 1.0 1.5 2.0 2<br>SCALE 1:50 AT A1 SIZE | 2.5 3.0m           |
|----------------------|-----------------|--------|-----------------------|------------|---------------------------|------------------------------------------|--------------------|
| ISS                  |                 |        | FORMA<br>CONSTRUCTION | TION       | OSD PLAN                  | •                                        |                    |
|                      | DESIGNED        |        | APPROVED              |            |                           | IONS                                     |                    |
| A                    | NH              | BC     | BC                    |            |                           |                                          |                    |
| HD                   | GRID<br>ASSUMED | AS SHO | DWN                   | AT A1 SIZE | PROJECT No. <b>N21112</b> | DRAWING NO.                              | REV.               |
|                      |                 |        |                       |            |                           |                                          | C BG&E Pty Limited |

#### OSD TANK OUTLET PIPE DETAILS N.T.S.

300Ø OUTLET PIPE-

100 200 300 400 500 600mm SCALE 1:10 AT A1 SIZE

0.2 0.4 0.6 0.8 1.0 1.2m SCALE 1:20 AT A1 SIZE

TIDEFLEX SERIES 35 CHECK VALVE OR APPROVED SIMILAR - ORIFICE PLATE

ALL RAINWATER TANK OVERFLOW, ROOF WATER AND PODIUM LEVEL DRAINAGE TO DRAIN TO STORMFILTER CHAMBER

- PIPE I.L 1.1m └── I.L 0.90 - STOMFILTER CHAMBER 7m<sup>2</sup> WITH 16x OCEAN PROTECT 690 PSorb (OR SIMILAR) CARTRIDGE FILTERS

\_\_\_\_\_

TRASH SCREEN

- ORIFICE OUTLET

OUTLET CHAMBER

SITE BOUNDARY

EXISTING TREE

PROPOSED GRATED INLET PIT

STABILISED SITE ACCESS