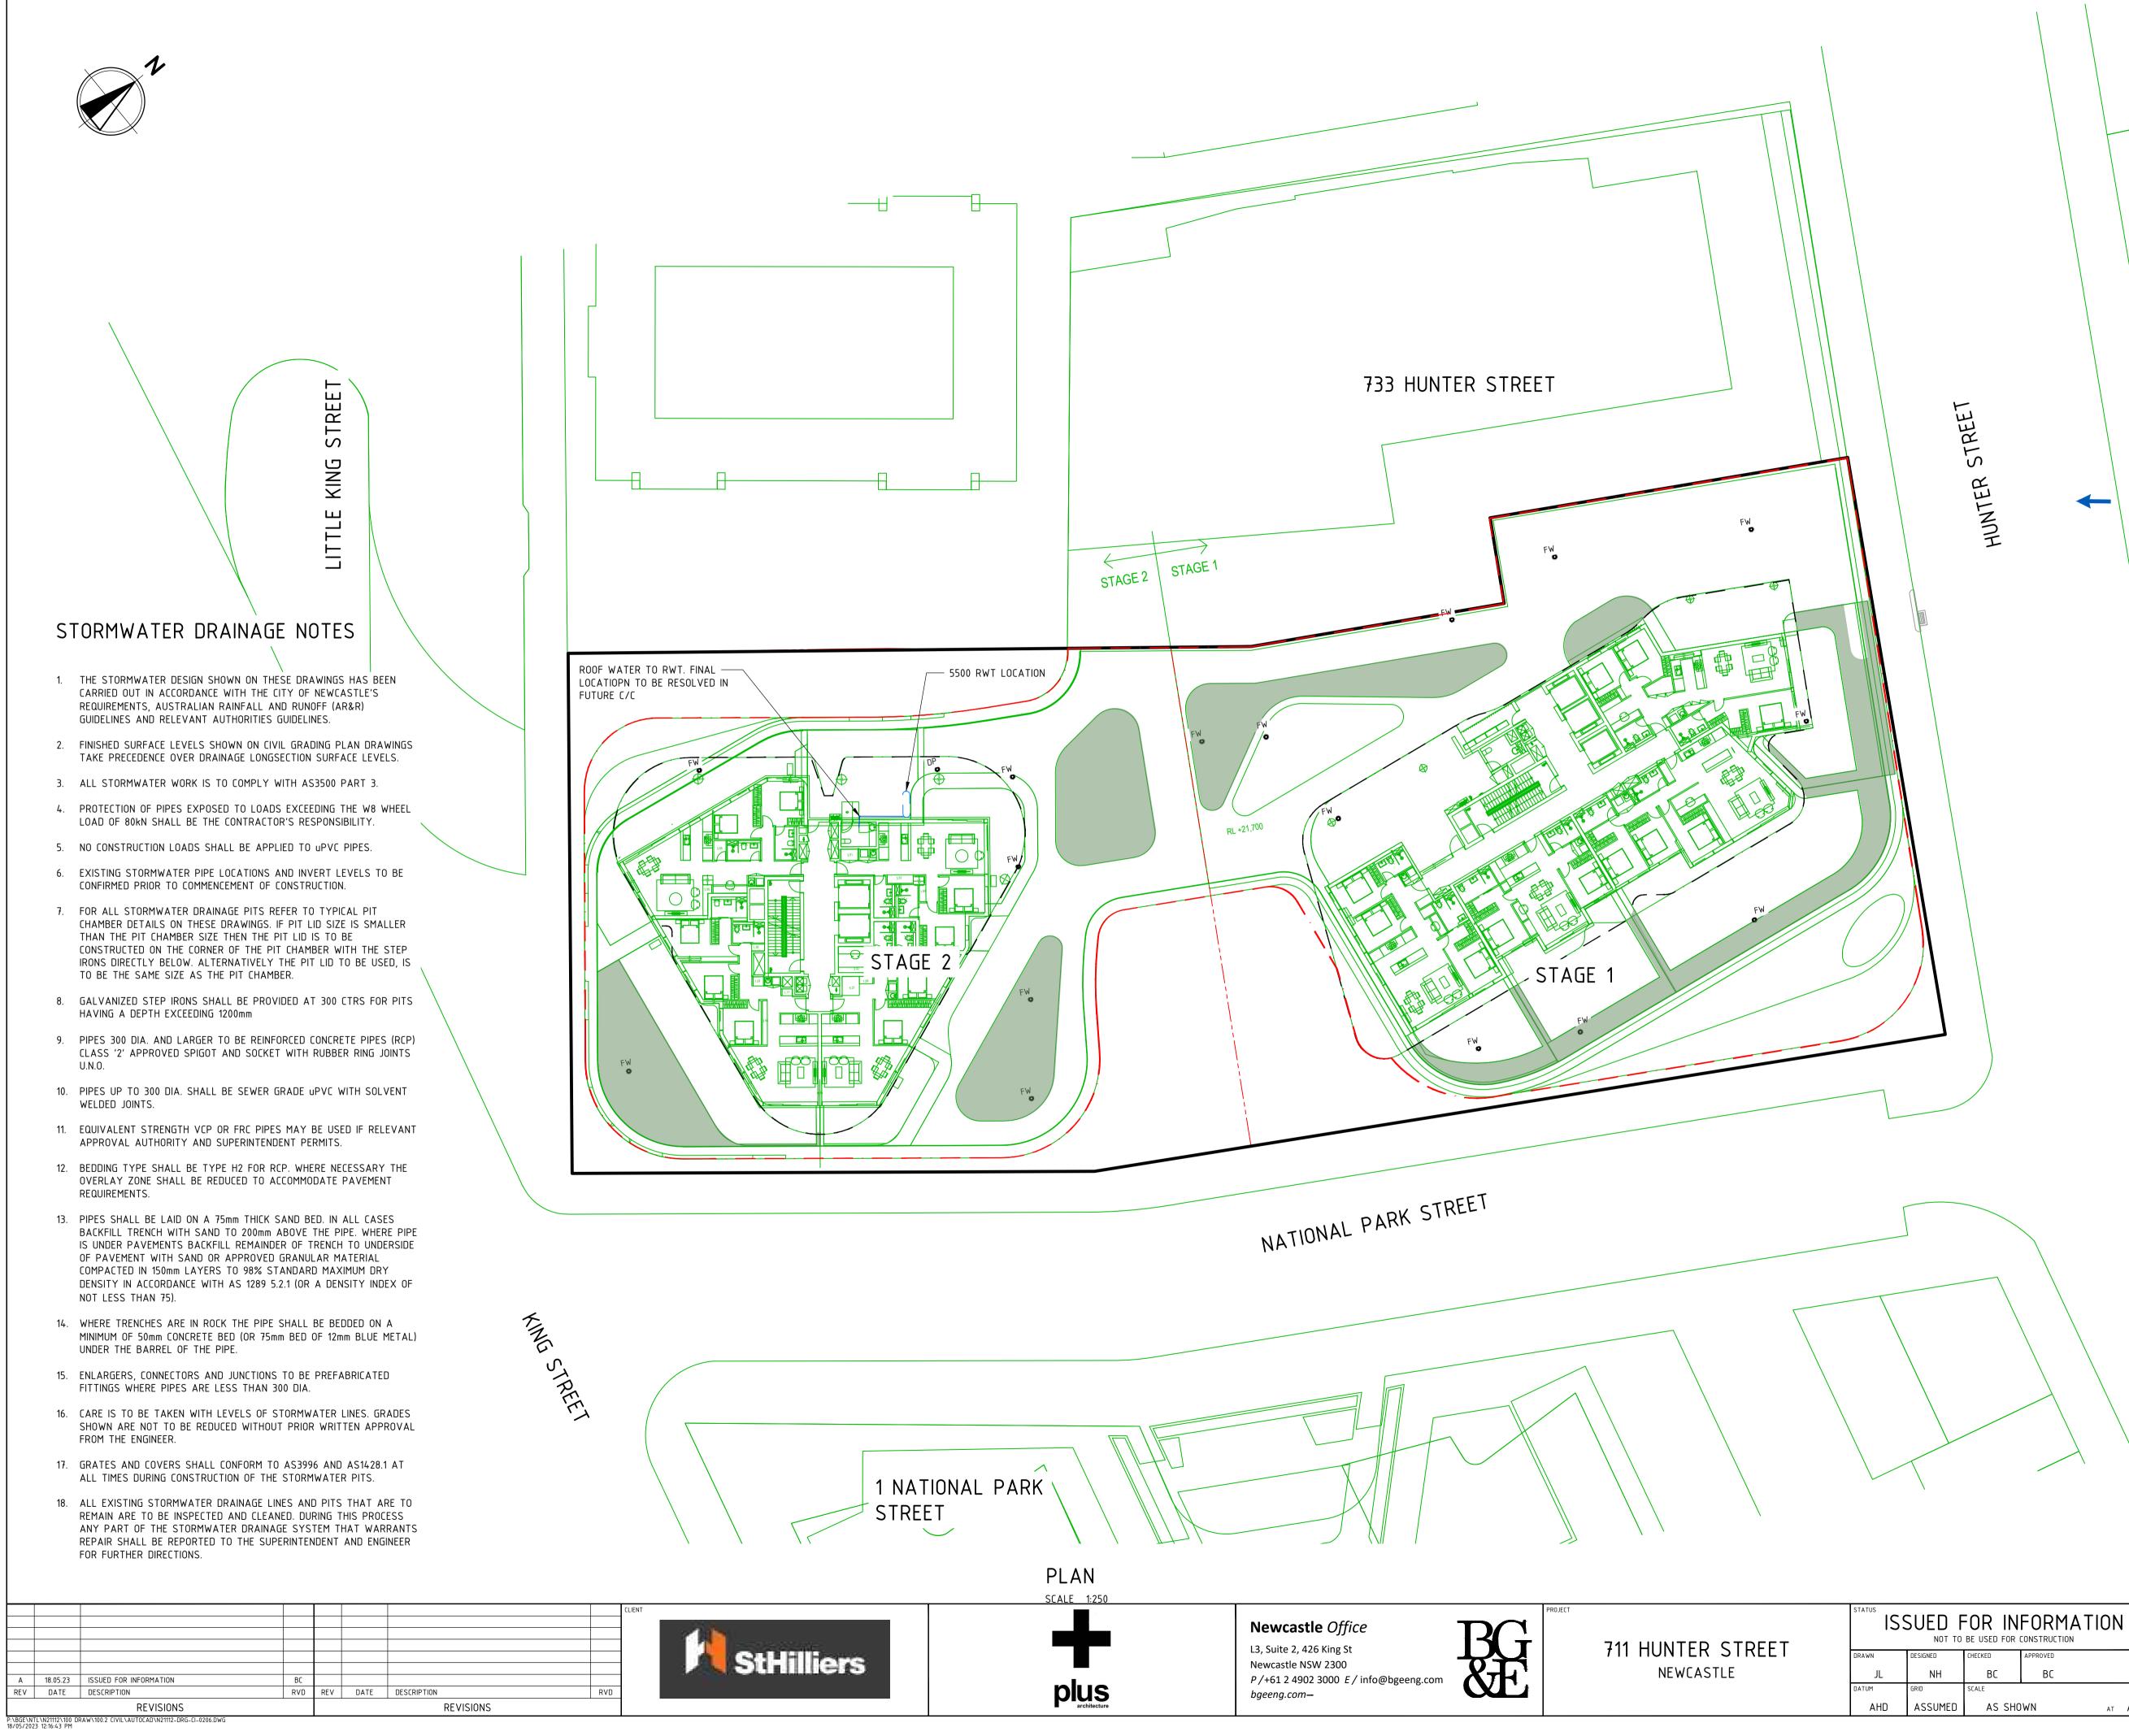

### STORMWATER NOTES

SITE AREA =  $4724 \text{ m}^2$ IMPERVIOUS AREA =  $3963 \text{ m}^2$  (84%) OSD MIN. REQUIRED =  $(20 \text{ mm x } 4719 \text{ m}^2) = 95 \text{ kL}$ OSD PROVIDED = 131 kL

PERVIOUS AREA BUILD-UP: GROUND = 163 m<sup>2</sup> PODIUM / ROOF =  $592 \text{ m}^2$ TOTAL PERVIOUS SURFACE = 755 (16%)

ROOF AREA TO RWT =  $1574 \text{ m}^2$ RWT SIZE = 5550L (BASIX COMMITMENT) RWT CONNECTED TO EXTERNAL IRRIGATION

### NOTES

1. SITE LEVELS TO BE CONFIRMED ON SITE PRIOR TO CONSTRUCTION

2. DOWNPIPE CONNECTIONS TO BE LAID BELOW GROUND WITH MINIMUM 250mm COVER TO AS3500.3 AND MINIMUM 1% SLOPE

3. FINAL DOWNPIPE POSITIONS TO BE COORDINATED WITH ARCHITECT AND HYDRAULIC CONSULTANT THROUGH DETAIL DESIGN DEVELOPMENT

4. PUBLIC AUTHORITY SERVICES DRAWN ARE DIGITISED FROM DIAL BEFORE YOU DIG ONLY AND SHOULD NOT BE RELIED UPON FOR DETAIL DESIGN

| 2 | 5  | 5   | 0   | 7   | 5  | 1  | 0   | 12  | .5 | 15 | m |
|---|----|-----|-----|-----|----|----|-----|-----|----|----|---|
|   |    |     |     |     |    |    |     |     |    |    |   |
|   | SC | ALE | 1:2 | 250 | A1 | ГΑ | 1 S | IZE |    |    |   |