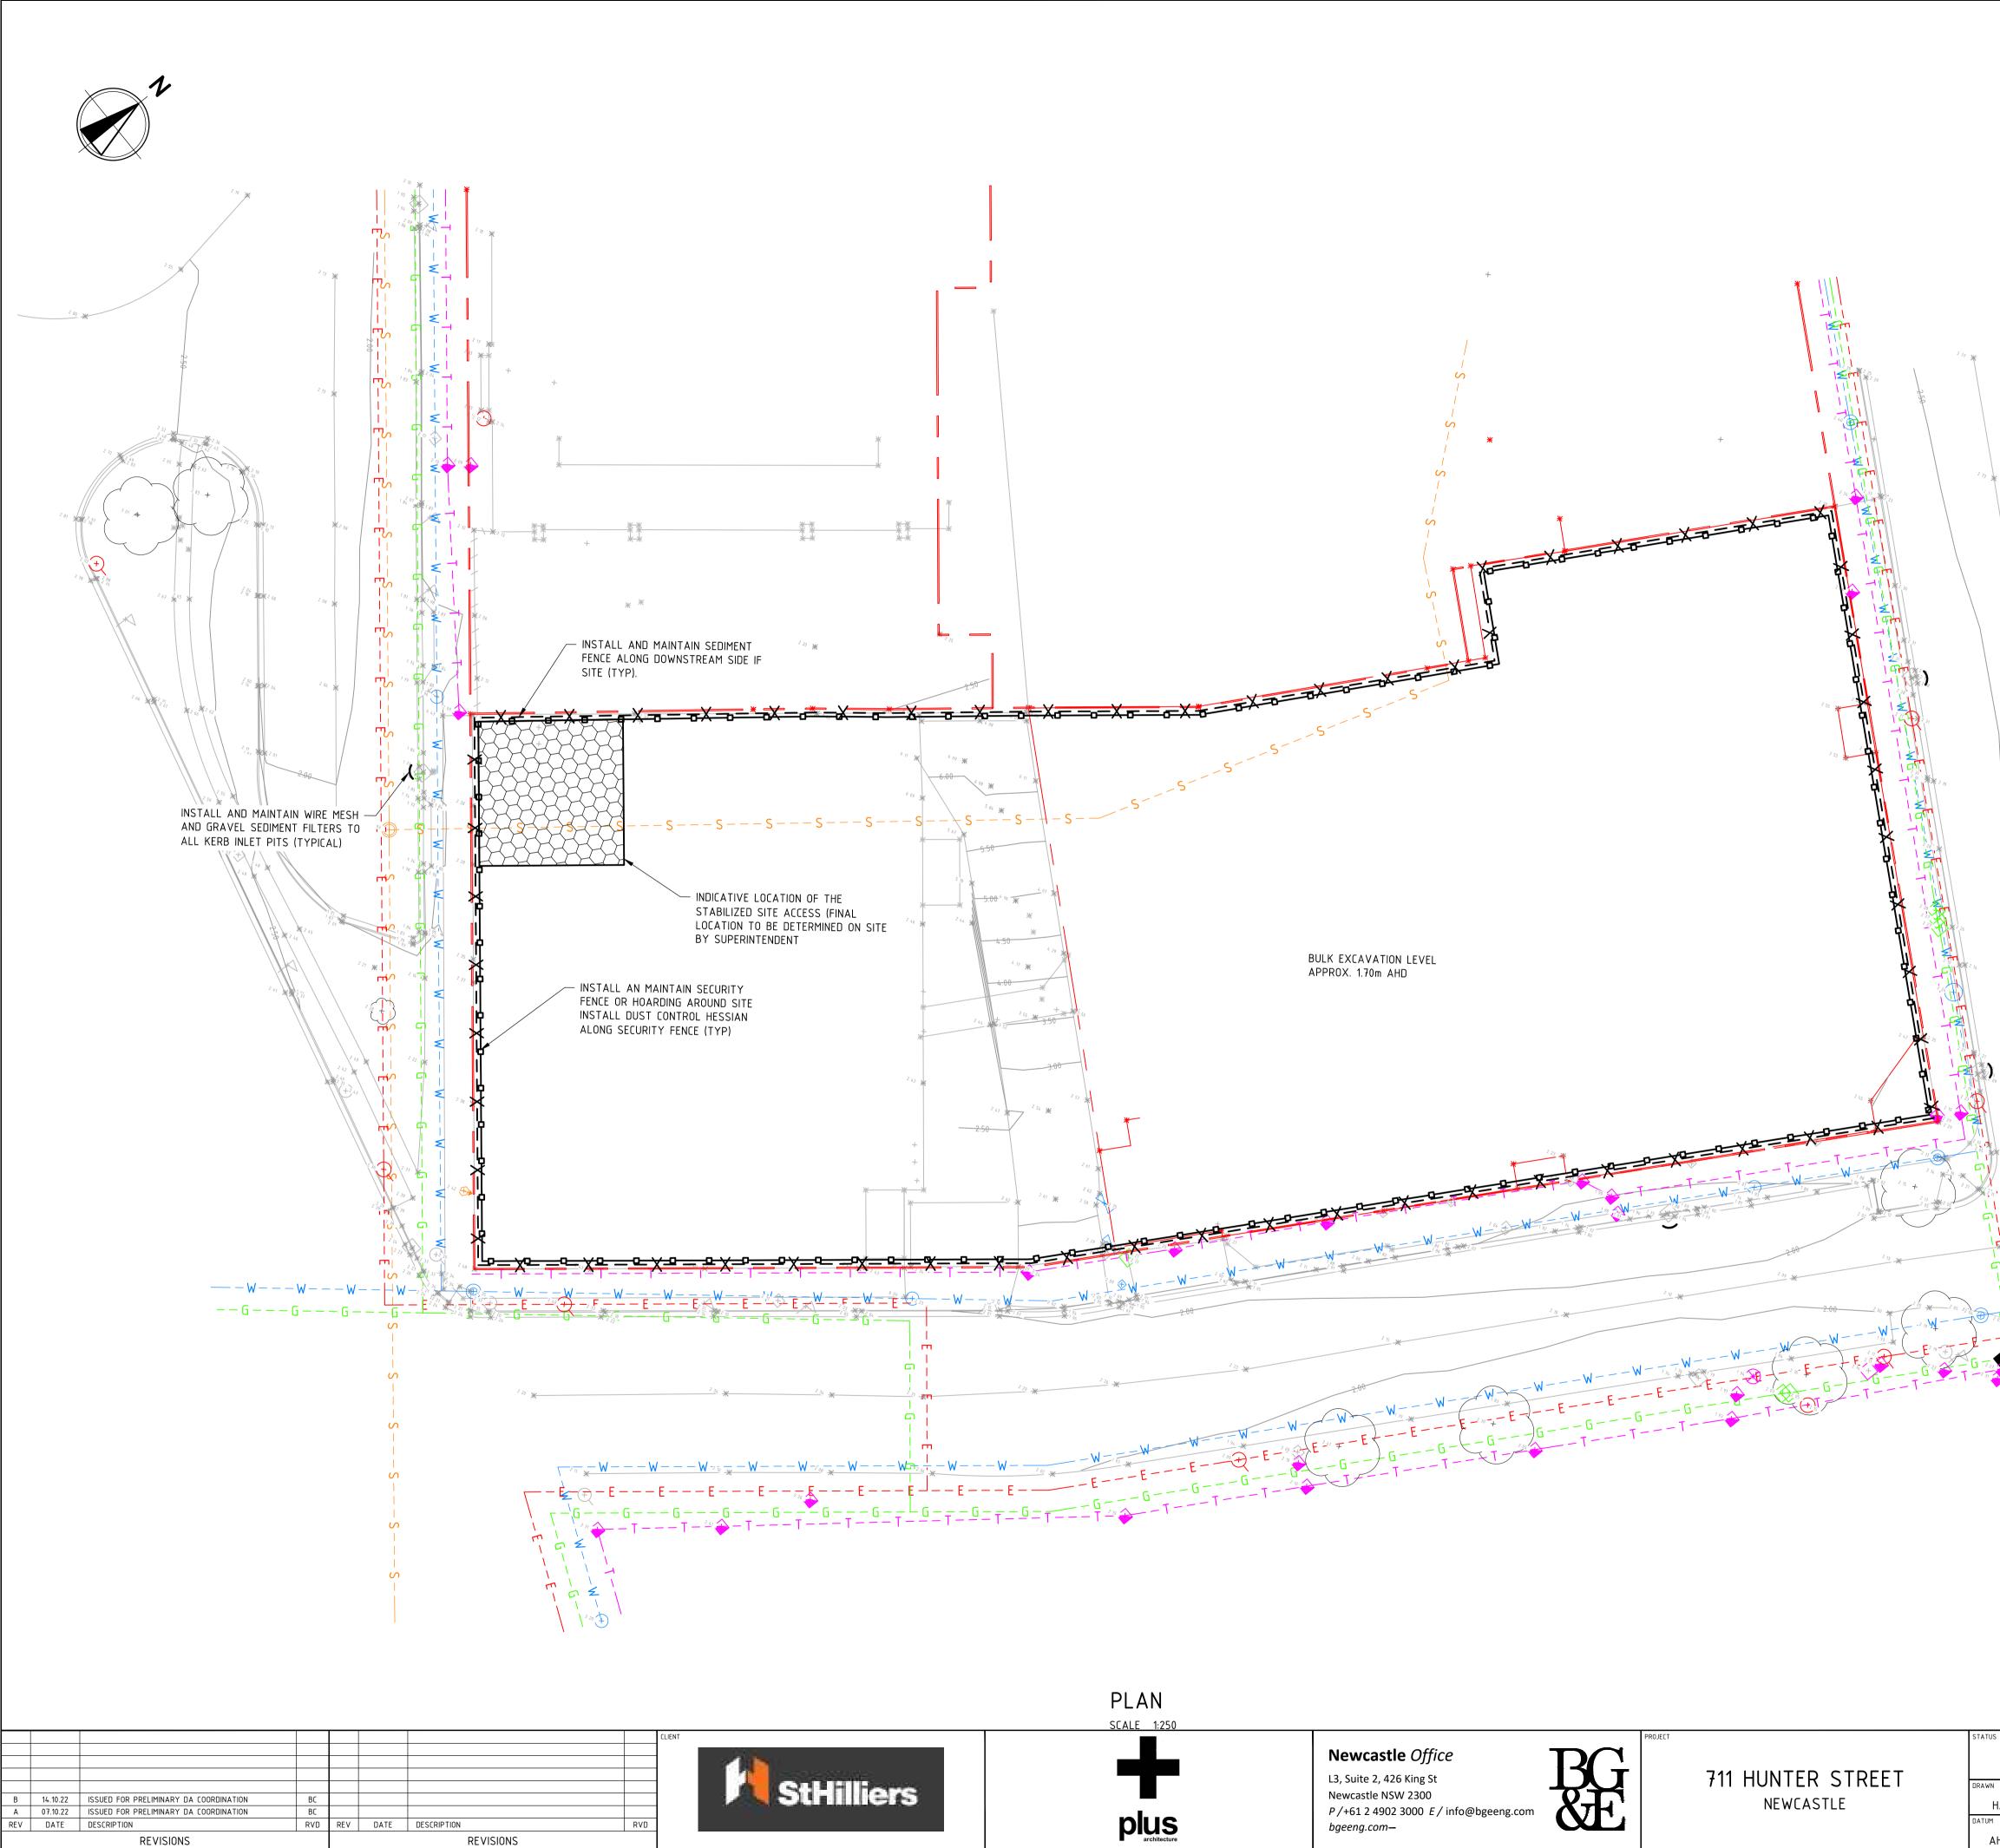

\_\_\_\_\_

TRASH SCREEN

- ORIFICE OUTLET

OUTLET CHAMBER

SITE BOUNDARY

EXISTING TREE

PROPOSED GRATED INLET PIT

STABILISED SITE ACCESS

MESH & GRAVEL INLET FILTER

SEDIMENT FENCE

SECURITY FENCE

#### EROSION AND SEDIMENT CONTROL NOTES

- 1.1. ALL SEDIMENT CONTROL DEVICES ARE TO BE CONSTRUCTED, PLACED AND MAINTAINED IN ACCORDANCE WITH RELEVANT AUTHORITY GUIDELINES AND ANY DETAILS SHOWN ON THESE DRAWINGS.
- 1.2. ALL PERIMETER AND SILTATION CONTROL MEASURES ARE TO BE PLACED PRIOR TO, OR AS THE FIRST STEP IN EARTHWORKS AND/OR DEMOLITION.
- 1.3. THE EROSION AND SEDIMENT CONTROL PLAN MAY REQUIRE FUTURE ADJUSTMENT TO REFLECT CONSTRUCTION STAGING. IT IS THE CONTRACTORS RESPONSIBILITY TO PREPARE THEIR OWN EROSION AND SEDIMENT CONTROL PLAN WHICH SUITS THE DESIGNED CONSTRUCTION STAGING.
- 1.4. FILTRATION BUFFER ZONES ARE TO BE FENCED OFF AND ACCESS PROHIBITED TO ALL PLANT AND MACHINERY.
- 1.5. ALL SEDIMENT TRAPPING STRUCTURES AND DEVICES ARE TO BE INSPECTED AFTER STORMS FOR STRUCTURAL DAMAGE OR CLOGGING. DAMAGED SEDIMENT TRAPPING STRUCTURES ARE TO BE REPAIRED AND ANY TRAPPED MATERIAL IS TO BE REMOVED TO A SAFE LOCATION.
- 1.6. ALL TOPSOIL IS TO BE STOCKPILED ON SITE (AWAY FROM TREES AND DRAINAGE LINES) IN ACCORDANCE WITH DETAILS PROVIDED AND WITH RELEVANT AUTHORITY GUIDELINES. MEASURES SHALL BE APPLIED TO PREVENT EROSION OF THE STOCKPILES.
- 1.7. ALL EARTHWORK AREAS SHALL BE ROLLED EACH EVENING TO SEAL THE EARTHWORKS. DUST SUPPRESSION SHALL BE CARRIED OUT IN ACCORDANCE WITH RELEVANT AUTHORITIES GUIDELINES.
- 1.8. UPON COMPLETION OF ALL EARTHWORKS OR AS DIRECTED BY RELEVANT AUTHORITY, SOIL CONSERVATION TREATMENTS SHALL BE APPLIED SO AS TO RENDER AREAS THAT HAVE BEEN DISTURBED, EROSION PROOF WITHIN 14 DAYS.
- 1.9. ALL CUT AND FILL SLOPES ARE TO BE SEEDED AND STRAW MULCHED WITHIN 14 DAYS OF COMPLETION OF FORMATION U.N.O. BY LANDSCAPE ARCHITECTS.
- 1.10. EROSION AND SILT PROTECTION MEASURES ARE TO BE MAINTAINED AT ALL TIMES.
- 1.11. ALL CONSTRUCTION VEHICLES SHALL ENTER AND EXIT THE SITE VIA THE TEMPORARY CONSTRUCTION ENTRY/EXIT AS PER DETAILS PROVIDED OR WITH RELEVANT AUTHORITY GUIDELINES.
- 1.12. ALL VEHICLES LEAVING THE SITE SHALL BE CLEANED AND INSPECTED BEFORE LEAVING SITE TO LIMIT SEDIMENT TRACKING TO ROADWAYS.